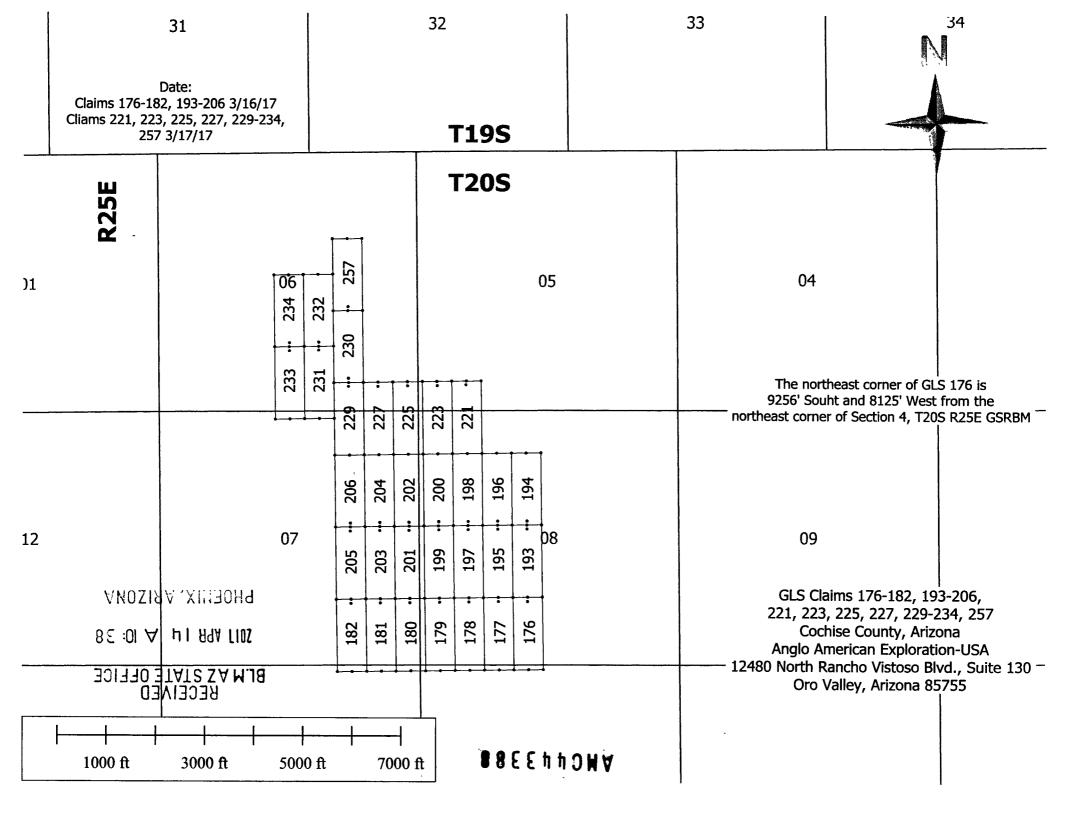

#### **EXHIBIT A**

The following unpatented lode mining claims are located in Sections 11, 12, 13, 14, 19, 23, 24, 25, 26, 27, 33, 34, and 35, Township 19 South, Range 24 East; Sections 7, 8, 9, 12, 13, 14, 15, 16, 17, 18, 19, 20, 21, 22, 23, 28, 29, 30, 31, 32, 33 and 34, Township 19 South, Range 25 East; Sections 2, 3, 4, 8, 9, 10, 11, 14, 15, 16, 21, and 22, Township 20 South, Range 24 East, and Sections 3, 4, 5, 6, 7, 8, 9, 10, 16, 17 and 20, Township 20 South, Range 25 East, G&SR Meridian, Cochise County, Arizona:

| Claim Name | Location Date | BLM<br>AMC Number | Cochise County<br>Recording<br>Information |
|------------|---------------|-------------------|--------------------------------------------|
| GLS0146    | 9/2/2017      | AMC446530/        | 2017-19799                                 |
| GLS0147    | 2/18/2017     | AMC442520-        | 2017-05097                                 |
| GLS0148    | 9/2/2017      | AMC44653 <b>T</b> | 2017-19800                                 |
| GLS0149    | 9/2/2017      | AMC446532         | 2017-19801                                 |
| GLS0150    | 9/2/2017      | AMC446533         | 2017-19802                                 |
| GLS0151    | 9/2/2017      | AMC446534         | 2017-19803                                 |
| GLS0152    | 9/2/2017      | AMC446535         | 2017-19804                                 |
| GLS0153    | 9/2/2017      | AMC44653 <u>6</u> | 2017-19805                                 |
| GLS0154    | 2/20/2017     | AMC442527-        | 2017-05104                                 |
| GLS0155    | 9/2/2017      | , AMC446537 -     | 2017-19806                                 |
| GLS0156    | 2/20/2017     | AMC442529         | 2017-05106                                 |
| GLS0157    | 9/2/2017      | AMC446538 _       | 2017-19807                                 |
| GLS0158    | 2/20/2017     | , AMC442531-      | 2017-05108                                 |
| GLS0159    | 9.′2/2017     | , AMC446539 –     | 2017-1980                                  |
| GLS0160    | 2/20/2017     | AMC442533         | 2017-051100                                |
| GLS0161    | 2/20/2017     | AMC442534         | 2017-0511* 2                               |
| GLS0162    | 2/20/2017     | AMC442535         | 2017-0511                                  |
| GLS0163    | 2/20/2017     | AMC442536         | 2017-05116 5                               |
| GLS0164    | 2/20/2017     | AMC442537         | 2017-0511 🛱 🖔                              |
| GLS0165    | 2/20/2017     | AMC442538         | 2017-05115                                 |
| GLS0166    | 2/19/2017     | AMC442539         | 2017-05116                                 |
| GLS0167    | 2/19/2017     | AMC442540         | 2017-05117                                 |
| GLS0168    | 2/19/2017     | AMC442541         | 2017-05118                                 |
| GLS0169    | 2/19/2017     | AMC442542         | 2017-05119                                 |
| GLS0170    | 2/19/2017     | AMC442543         | 2017-05120                                 |
| GLS0171    | 2/19/2017     | AMC442544         | 2017-05121                                 |
| GLS0172    | 2/19/2017     | AMC442545         | 2017-05122                                 |
| GLS0173    | 2/19/2017     | AMC442546         | 2017-05123                                 |
| GLS0174    | 2/28/2017     | AMC442547         | 2017-05124                                 |
| GLS0175    | 2/28/2017     | AMC44254 <u>8</u> | 2017-05125                                 |
| GLS0176    | 3/16/2017     | AMC4434577        | 2017-07288                                 |

| Claim Name | Location Date | BLM<br>AMC Number | Cochise County Recording Information |
|------------|---------------|-------------------|--------------------------------------|
| GLS0177    | 3/16/2017     | AMC443458         | 2017-07289                           |
| GLS0178    | 3/16/2017     | AMC443459         | 2017-07290                           |
| GLS0179    | 3/16/2017     | AMC443460         | 2017-07291                           |
| GLS0180    | 3/16/2017     | AMC443461         | 2017-07292                           |
| GLS0181    | 3/16/2017     | AMC443462         | 2017-07293                           |
| GLS0182    | 3/16/2017     | AMC443463         | 2017-07294                           |
| GLS0183    | 2/19/2017     | AMC442549         | 2017-05126                           |
| GLS0184    | 2/19/2017     | AMC442550         | 2017-05127                           |
| GLS0185    | 2/19/2017     | AMC442551         | 2017-05128                           |
| GLS0186    | 2/19/2017     | AMC442552         | 2017-05129                           |
| GLS0187    | 2/19/2017     | AMC442553         | 2017-05130                           |
| GLS0188    | 2/19/2017     | AMC442554         | 2017-05=1                            |
| GLS0189    | 2/19/2017     | AMC442555         | 2017-05-2 6                          |
| GLS0190    | 2/19/2017     | AMC442556         | 2017-05133 2                         |
| GLS0191    | 2/28/2017     | AMC442557         | 2017-0 334 >                         |
| GLS0192    | 2/19/2017     | AMC442558J        | 2017-1 <b>€</b> 35 <b>ਰ</b>          |
| GLS0193    | 3/16/2017     | AMC443464         | 2017-07295                           |
| GLS0194    | 3/16/2017     | AMC443465         | 2017-07296                           |
| GLS0195    | 3/16/2017     | AMC443466         | 2017-07297                           |
| GLS0196    | 3/16/2017     | AMC443467         | 2017-07298                           |
| GLS0197    | 3/16/2017     | AMC443468         | 2017-07299                           |
| GLS0198    | 3/16/2017     | AMC443469         | 2017-07300                           |
| GLS0199    | 3/16/2017     | AMC443470         | 2017-07301                           |
| GLS0200    | 3/16/2017     | AMC443471         | 2017-07302                           |
| GLS0201    | 3/16/2017     | AMC443472         | 2017-07303                           |
| GLS0202    | 3/16/2017     | AMC443473         | 2017-07304                           |
| GLS0203    | 3/16/2017     | AMC443474         | 2017-07305                           |
| GLS0204    | 3/16/2017     | AMC443475         | 2017-07306                           |
| GLS0205    | 3/16/2017     | AMC443476         | 2017-07307                           |