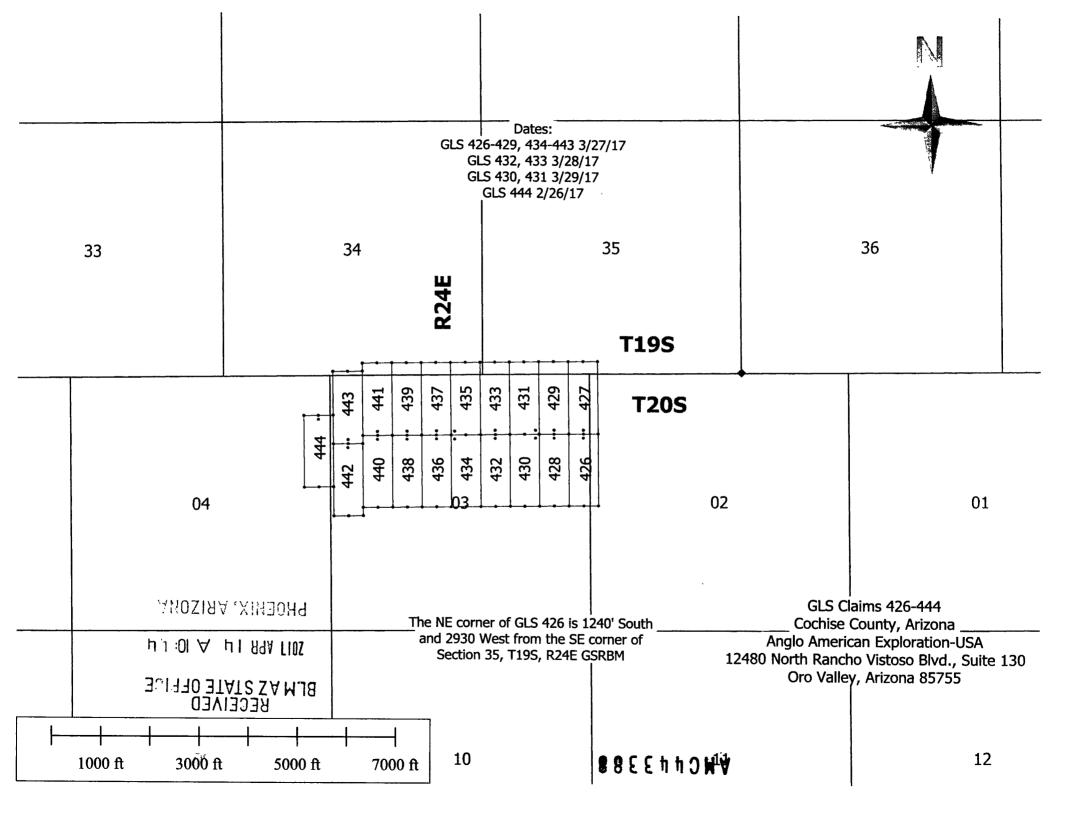

#### **EXHIBIT A**

The following unpatented lode mining claims are located in Sections 11, 12, 13, 14, 19, 23, 24, 25, 26, 27, 33, 34, and 35, Township 19 South, Range 24 East; Sections 7, 8, 9, 12, 13, 14, 15, 16, 17, 18, 19, 20, 21, 22, 23, 28, 29, 30, 31, 32, 33 and 34, Township 19 South, Range 25 East; Sections 2, 3, 4, 8, 9, 10, 11, 14, 15, 16, 21, and 22, Township 20 South, Range 24 East, and Sections 3, 4, 5, 6, 7, 8, 9, 10, 16, 17 and 20, Township 20 South, Range 25 East, G&SR Meridian, Cochise County, Arizona: